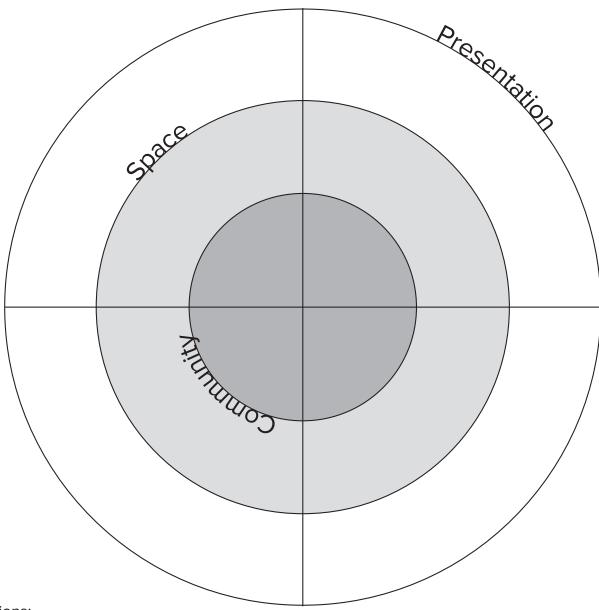

## **My Community Circle**

## Instructions:

- 1. For each quadrant of the darkest circle, list a community you feel a part of. It might be your family group, your circle of friends, or an online community.
- 2. In the lighter circle, write down the place you feel most comfortable in that community (you might list "school" for you friends community, or "Xbox Live" for your gaming community, for example).
- 3. In the largest white circle, list some ways you might present yourself in these communities and spaces (you may be more "polite" with your family community and more "aggressive" with your community of teammates, for example).